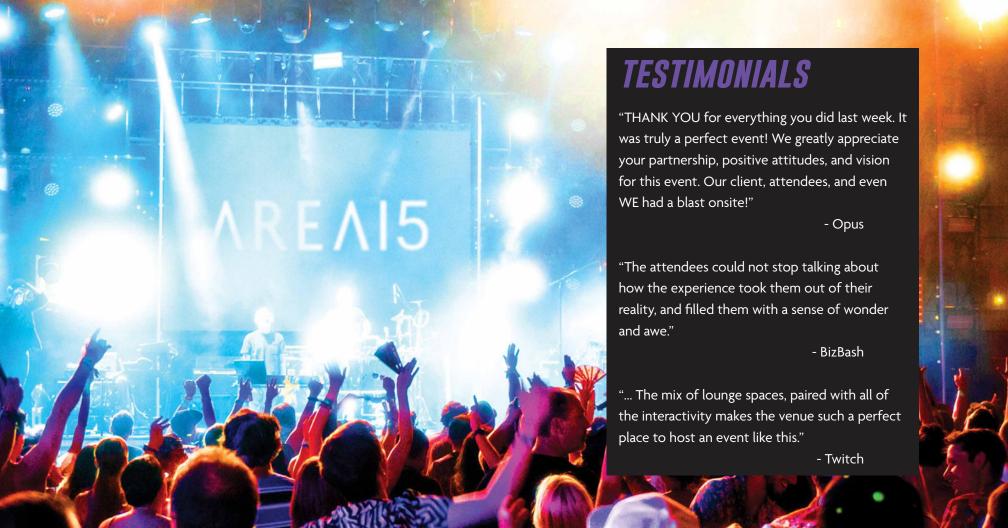

# AREA15

PRIVATE EVENTS

AREA 15



















#### **PORTAL**

Be transported to a fully immersive experience of sight and sound—an event venue like no other, where your vision can be surreal as it surrounds guests with 360-degree projection mapping and a comprehensive audio/visual package. Ideal for branded corporate events or industry conferences, private parties or after-parties, and intimate speaker events or even theater performances—a PORTAL event will truly envelop your wildest imagination.



Dimensions: 100' x 67'



Square Feet: 6,569



Capacity: 400 - 600 Reception



Banquet: 300



















#### THE WALL

A STATE OF THE STA

Enter AREA15's most intimate event space, where everything from corporate gatherings and Q&As to live performances and after parties can come to life, with a brilliant 20 x 10foot LE