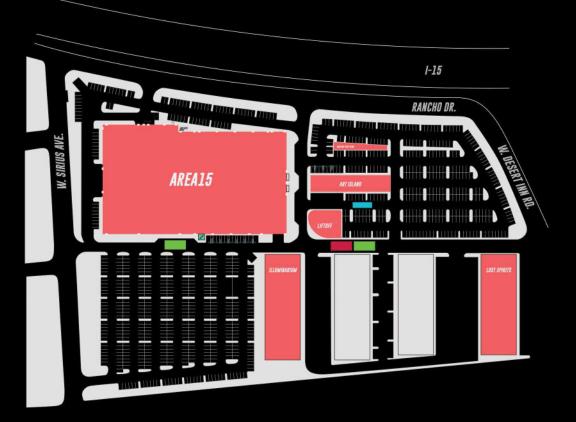

### **CAMPUS**

<< NORTH

RIDESHARE PICK UP

RIDESHARE DROP OFF

BUS DROP OFF

## AREAI5 Entertainment district

Located just off the I-15 and seven minutes from the Las Vegas Strip, the location is perfectly situated in the heart of the city.

ARTS DISTRICT

ALLEGIANT STADIUM

MANDALAY BAY

MGM

T-MOBILE ARENA

HARRY REID INTERNATIONAL AIRPORT 350,000+ daily drive-bys with prime visibility along I-15

Conveniently located

- 7 minutes from The Strip
- 10 minutes from Downtown
- 15 minutes from Harry Reid Airport
- 2.4 million locals live within 35 miles