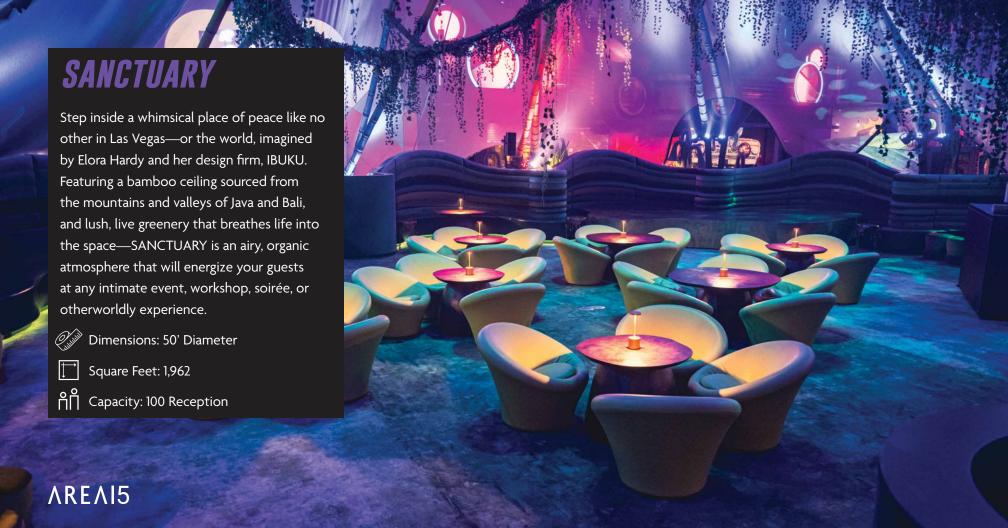

SANCTUARY

**(5i)** FIVE IRON GOLF Indoor golf simulators.

作者对 ANALISE .

HALEXS COMET Dip soar & glide above AREA15.

THE PORTAL

DREAM . WERVER Heavenly milk bar and boba tea.

A-LOT

360° projection mapped room.