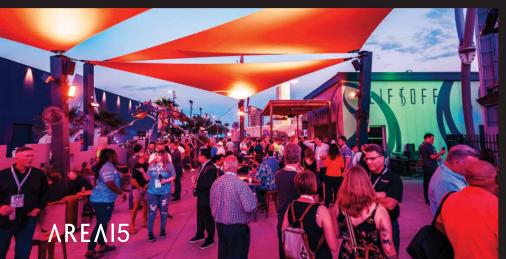

100' x 67'



Square Feet: 6,569



Capacity: 400 - 600 Reception



Banquet: 300



















#### THE WALL

A STATE OF THE STA

Enter AREA15's most intimate event space, where everything from corporate gatherings and Q&As to live performances and after parties can come to life, with a brilliant 20 x 10foot LED video wall and stage as a backdrop. At THE WALL, customization comes with no limit. Situated between the A-LOT and PORTAL, THE WALL can be booked independently or in conjunction with any other AREA15 event venues and experiences, and can also be arranged to accommodate theater style seating or banquet rounds. THE WALL also features a full-service bar, a private green room, and full-service audio/visual.

Square Feet: 3,000

Capacity: 150 Reception

Banquet: 80



































PARTICLE UEST

lumin CAFE & KITCHEN Wild Muse

Birdly

to leave you soaring.

VIRTUALIS Reality is not enough.

W-NK WORLD

CONDUIT CAFE Vibrant, upbeat specialty coffee bar.

BRAINSTORM

What's your story? The brain knows. Portals into oddwood

Libations beneath a luminous digital forest.

DUELING SAXES &

田 ASYLUM BAR + ARCADE

SANCTUARY

**(5i)** FIVE IRON GOLF Indoor golf simulators.

作者对 ANALISE .

HALEXS COMET Dip soar & glide above AREA15.

THE PORTAL

DREAM . WERVER Heavenly milk bar and boba tea.

A-LOT

360° projection mapped room.

ılluminarıum

Pure joy in the palm of your hand.

THE WALL Multi-use venue with a super-sized display.

HEOW WOLF OMEGA MART You have no idea what's in-store for you!

MUSEUM

FIASCO

An immersive sound

LIFSOFF

KAPPA

Lest Spirit