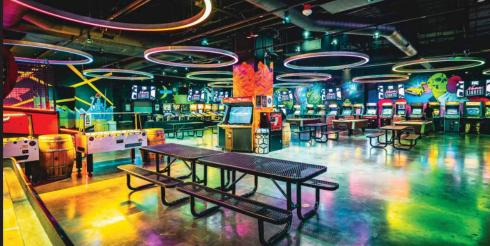

SANCTUARY

**(5i)** FIVE IRON GOLF Indoor golf simulators.

作者对 ANALISE .

HALEXS COMET Dip soar & glide above AREA15.

THE PORTAL

DREAM . WERVER Heavenly milk bar and boba tea.

A-LOT

360° projection mapped room.