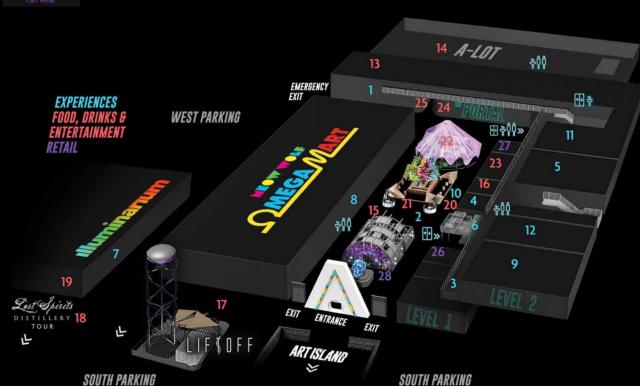

SANCTUARY

**(5i)** FIVE IRON GOLF Indoor golf simulators.

作者对 ANALISE .

HALEXS COMET Dip soar & glide above AREA15.

THE PORTAL

DREAM . WERVER Heavenly milk bar and boba tea.

A-LOT

360° projection mapped room.

ılluminarıum

Pure joy in the palm of your hand.

THE WALL Multi-use venue with a super-sized display.

HEOW WOLF OMEGA MART You have no idea what's in-store for you!

MUSEUM

FIASCO

An immersive sound

LIFSOFF

KAPPA

Lest Spirits DISTILLERY

ROCKET