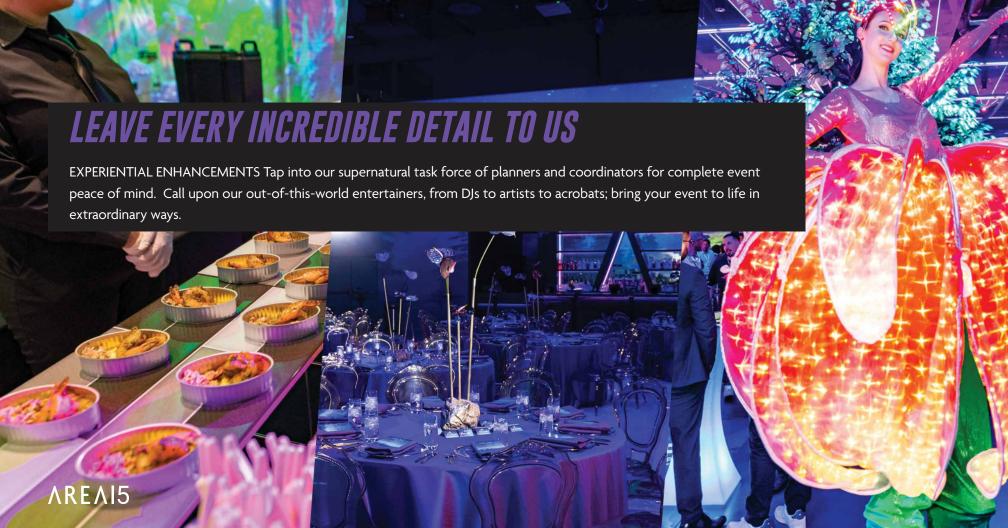

# AREA15

PRIVATE EVENTS

AREA 15



















#### **PORTAL**

Be transported to a fully immersive experience of sight and sound—an event venue like no other, where your vision can be surreal as it surrounds guests with 360-degree projection mapping and a comprehensive audio/visual package. Ideal for branded corporate events or industry conferences, private parties or after-parties, and intimate speaker events or even theater performances—a PORTAL event will truly envelop your wildest imagination.



Dimensions: 100' x 67'



Square Feet: 6,569



Capacity: 400 - 600 Reception



Banquet: 300



















#### THE WALL

A STATE OF THE STA

Enter AREA15's most intimate event space, where everything from corporate gatherings and Q&As to live performances and after parties can come to life, with a brilliant 20 x 10foot