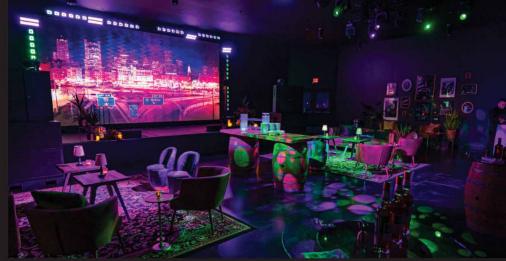

#### THE WALL

A STATE OF THE STA

Enter AREA15's most intimate event space, where everything from corporate gatherings and Q&As to live performances and after parties can come to life, with a brilliant 20 x 10foot LED video wall and stage as a backdrop. At THE WALL, customization comes with no limit. Situated between the A-LOT and PORTAL, THE WALL can be booked independently or in conjunction with any other AREA15 event venues and experiences, and can also be arranged to accommodate theater style seating or banquet rounds. THE WALL also features a full-service bar, a private green room, and full-service audio/visual.

Square Feet: 3,000

Capacity: 150 Reception

Banquet: 80

PARTICLE UEST

lumin CAFE & KITCHEN Wild Muse

Birdly

to leave you soaring.

VIRTUALIS Reality is not enough.