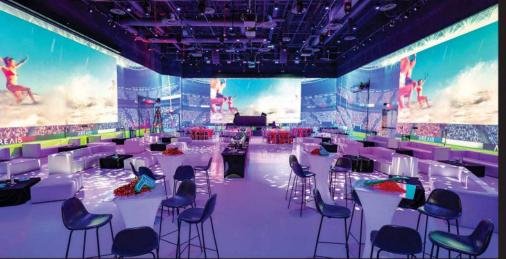

#### THE WALL

A STATE OF THE STA

Enter AREA15's most intimate event space, where everything from corporate gatherings and Q&As to live performances and after parties can come to life, with a brilliant 20 x 10foot LED video wall and stage as a backdrop. At THE WALL, customization comes with no limit. Situated between the A-LOT and PORTAL, THE WALL can be booked independently or in conjunction with any other AREA15 event venues and experiences, and can also be arranged to accommodate theater style seating or banquet rounds. THE WALL also features a full-service bar, a private green room, and full-service audio/visual.

Square Feet: 3,000

Capacity: 150 Reception

Banquet: 80

PARTICLE UEST

lumin CAFE & KITCHEN Wild Muse

Birdly

to leave you soaring.

VIRTUALIS Reality is not enough.