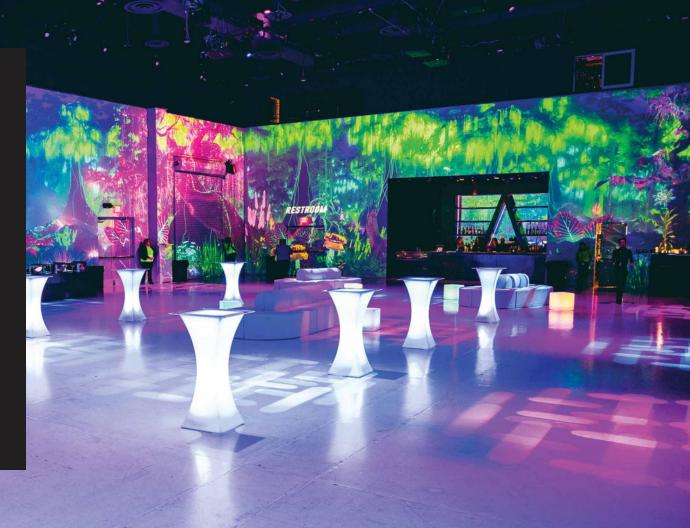

#### **PORTAL**

Be transported to a fully immersive experience of sight and sound—an event venue like no other, where your vision can be surreal as it surrounds guests with 360-degree projection mapping and a comprehensive audio/visual package. Ideal for branded corporate events or industry conferences, private parties or after-parties, and intimate speaker events or even theater performances—a PORTAL event will truly envelop your wildest imagination.

Dimensions: 100' x 67'

Square Feet: 6,569

Capacity: 400 - 600 Reception

Banquet: 300