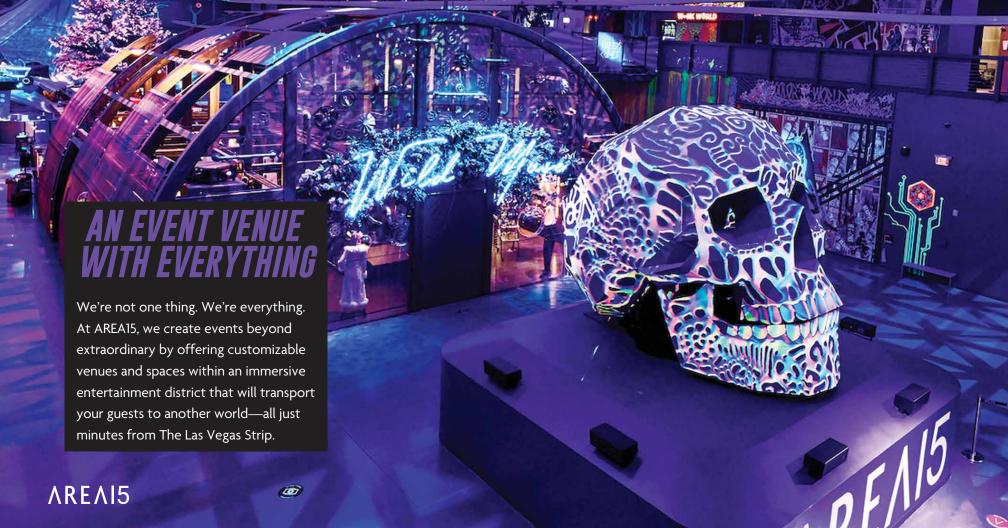

# AREA15

PRIVATE EVENTS

AREA 15



















#### **PORTAL**

Be transported to a fully immersive experience of sight and sound—an event venue like no other, where your vision can be surreal as it surrounds guests with 360-degree projection mapping and a comprehensive audio/visual package. Ideal for branded corporate events or industry conferences, private parties or after-parties, and intimate speaker events or even theater performances—a PORTAL event will truly envelop your wildest imagination.



Dimensions: 100' x 67'



Square Feet: 6,569



Capacity: 400 - 600 Reception



Banquet: 300



















#### THE WALL

A STATE OF THE STA

Enter AREA15's most intimate event space, where everything from corporate gatherings and Q&As to live performances and after parties can come to life, with a brilliant 20 x 10f