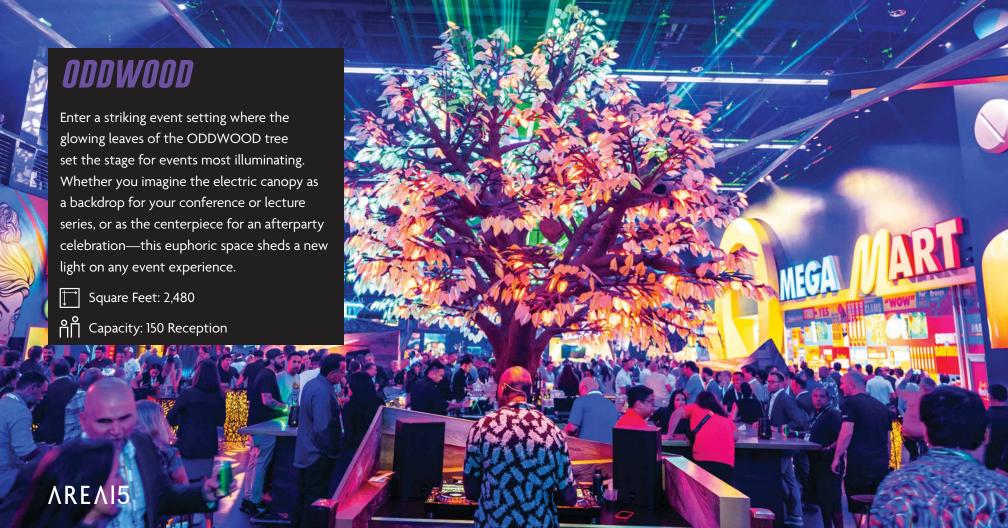

W-NK WORLD

CONDUIT CAFE Vibrant, upbeat specialty coffee bar.

BRAINSTORM

What's your story? The brain knows. Portals into oddwood

Libations beneath a luminous digital forest.

DUELING SAXES &

田 ASYLUM BAR + ARCADE