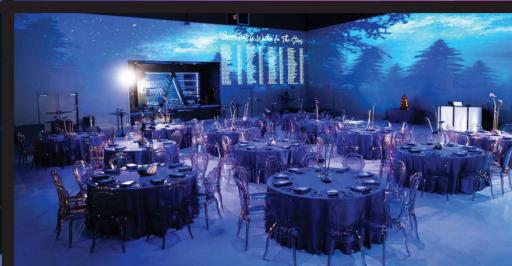

#### **PORTAL**

Be transported to a fully immersive experience of sight and sound—an event venue like no other, where your vision can be surreal as it surrounds guests with 360-degree projection mapping and a comprehensive audio/visual package. Ideal for branded corporate events or industry conferences, private parties or after-parties, and intimate speaker events or even theater performances—a PORTAL event will truly envelop your wildest imagination.

Dimensions: 100' x 67'

Square Feet: 6,569

Capacity: 400 - 600 Reception

Banquet: 300