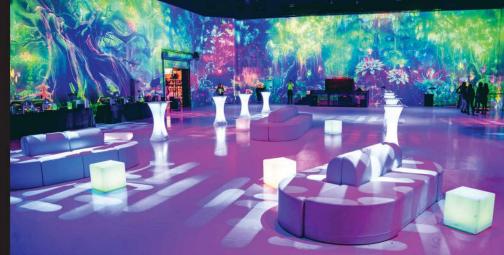

#### **PORTAL**

Be transported to a fully immersive experience of sight and sound—an event venue like no other, where your vision can be surreal as it surrounds guests with 360-degree projection mapping and a comprehensive audio/visual package. Ideal for branded corporate events or industry conferences, private parties or after-parties, and intimate speaker events or even theater performances—a PORTAL event will truly envelop your wildest imagination.

Dimensions: 100' x 67'

Square Feet: 6,569

Capacity: 400 - 600 Reception

Banquet: 300