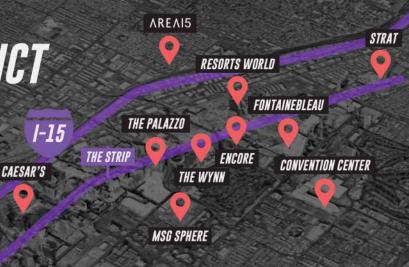

## AREAI5 Entertainment district

Located just off the I-15 and seven minutes from the Las Vegas Strip, the location is perfectly situated in the heart of the city.

ARTS DISTRICT

ALLEGIANT STADIUM

MANDALAY BAY

MGM

T-MOBILE ARENA

HARRY REID INTERNATIONAL AIRPORT 350,000+ daily drive-bys with prime visibility along I-15

Conveniently located

- 7 minutes from The Strip
- 10 minutes from Downtown
- 15 minutes from Harry Reid Airport
- 2.4 million locals live within 35 miles