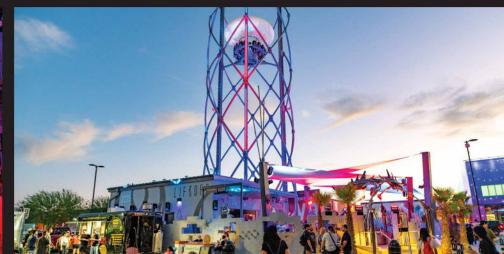

0' x 67'



Square Feet: 6,569



Capacity: 400 - 600 Reception



Banquet: 300



















#### THE WALL

A STATE OF THE STA

Enter AREA15's most intimate event space, where everything from corporate gatherings and Q&As to live performances and after parties can come to life, with a brilliant 20 x 10foot LED video wall and stage as a backdrop. At THE WALL, customization comes with no limit. Situated between the A-LOT and PORTAL, THE WALL can be booked independently or in conjunction with any other AREA15 event venues and experiences, and can also be arranged to accommodate theater style seating or banquet rounds. THE WALL also features a full-service bar, a private green room, and full-service audio/visual.

Square Feet: 3,000

Capacity: 150 Reception

Banquet: 80



































PARTICLE UEST

lumin CAFE & KITCHEN Wild Muse

Birdly

to leave you soaring.

VIRTUALIS Reality is not enough.

W-NK WORLD

CONDUIT CAFE Vibrant, upbeat specialty coffee bar.

BRAINSTORM

What's your story? The brain knows. Portals into oddwood

Libations beneath a luminous digital forest.

DUELING SAXES &

田 ASYLUM BAR + ARCADE

SANCTUARY

**(5i)** FIVE IRON GOLF Indoor golf simulators.

作者对 ANALISE .

HALEXS COMET Dip soar & glide above AREA15.

THE PORTAL

DREAM . WERVER Heavenly milk bar and boba tea.

A-LOT

360° projection mapped room.

ılluminarıum

Pure joy in the palm of your hand.

THE WALL Multi-use venue with a super-sized display.

HEOW WOLF OMEGA MART You have no idea what's in-store for you!

MUSEUM

FIASCO

An immersive sound

LIFSOFF

KAPPA

Lest Spirits