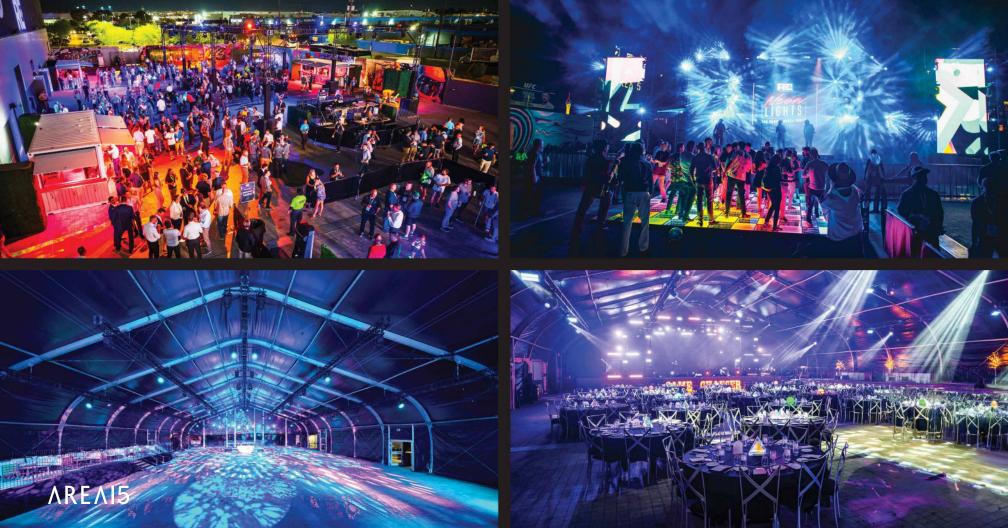

#### **PORTAL**

Be transported to a fully immersive experience of sight and sound—an event venue like no other, where your vision can be surreal as it surrounds guests with 360-degree projection mapping and a comprehensive audio/visual package. Ideal for branded corporate events or industry conferences, private parties or after-parties, and intimate speaker events or even theater performances—a PORTAL event will truly envelop your wildest imagination.

Dimensions: 100' x 67'

Square Feet: 6,569

Capacity: 400 - 600 Reception

Banquet: 300

#### THE WALL

A STATE OF THE STA

Enter AREA15's most intimate event space, where everything from corporate gatherings and Q&As to live performances and after parties can come to life, with a brilliant 20 x 10foot LED video wall and stage as a backdrop. At THE WALL, customization comes with no limit. Situated between the A-LOT and PORTAL, THE WALL can be booked independently or in conjunction with any other AREA15 event venues and experiences, and can also be arranged to accommodate theater style seating or banquet rounds. THE WALL also features a full-service bar, a private green room, and full-service audio/visual.

Square Feet: 3,000

Capacity: 150 Reception

Banquet: 80

PARTICLE UEST

lumin CAFE & KITCHEN Wild Muse

Birdly

to leave you soaring.

VIRTUALIS Reality is not enough.