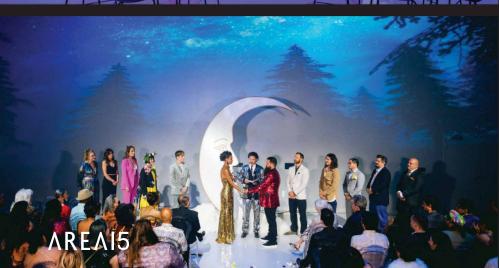

#### **PORTAL**

Be transported to a fully immersive experience of sight and sound—an event venue like no other, where your vision can be surreal as it surrounds guests with 360-degree projection mapping and a comprehensive audio/visual package. Ideal for branded corporate events or industry conferences, private parties or after-parties, and intimate speaker events or even theater performances—a PORTAL event will truly envelop your wildest imagination.

Dimensions: 100' x 67'

Square Feet: 6,569

Capacity: 400 - 600 Reception

Banquet: 300