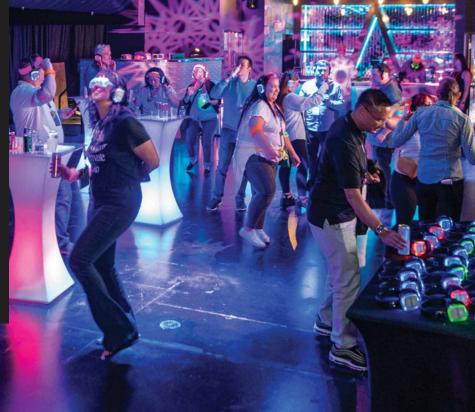

#### **PORTAL**

Be transported to a fully immersive experience of sight and sound—an event venue like no other, where your vision can be surreal as it surrounds guests with 360-degree projection mapping and a comprehensive audio/visual package. Ideal for branded corporate events or industry conferences, private parties or after-parties, and intimate speaker events or even theater performances—a PORTAL event will truly envelop your wildest imagination.

Dimensions: 100' x 67'

Square Feet: 6,569

Capacity: 400 - 600 Reception

Banquet: 300