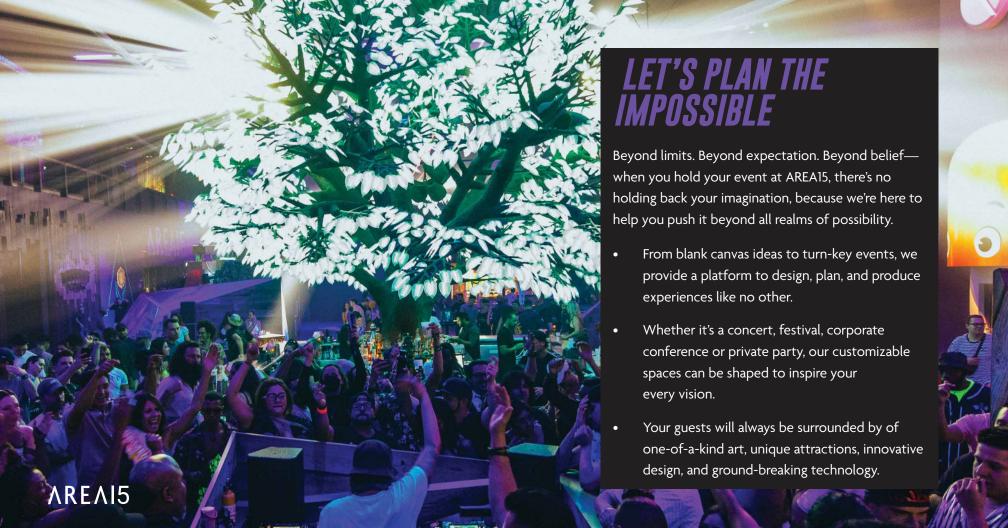

# AREA15

PRIVATE EVENTS

AREA 15



















#### **PORTAL**

Be transported to a fully immersive experience of sight and sound—an event venue like no other, where your vision can be surreal as it surrounds guests with 360-degree projection mapping and a comprehensive audio/visual package. Ideal for branded corporate events or industry conferences, private parties or after-parties, and intimate speaker events or even theater performances—a PORTAL event will truly envelop your wildest imagination.



Dimensions: 100' x 67'



Square Feet: 6,569



Capacity: 400 - 600 Reception



Banquet: 300



















#### THE WALL

A STATE OF THE STA

Enter AREA15's most intimate event space, where everything from corporate gatherings and Q&As to live performances and after parties can come to life, with a brilliant 20 x 10foo