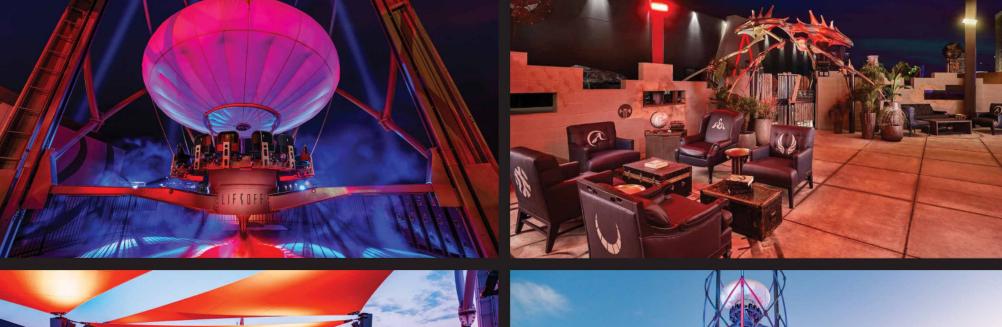

: 100' x 67'



Square Feet: 6,569



Capacity: 400 - 600 Reception



Banquet: 300



















#### THE WALL

A STATE OF THE STA

Enter AREA15's most intimate event space, where everything from corporate gatherings and Q&As to live performances and after parties can come to life, with a brilliant 20 x 10foot LED video wall and stage as a backdrop. At THE WALL, customization comes with no limit. Situated between the A-LOT and PORTAL, THE WALL can be booked independently or in conjunction with any other AREA15 event venues and experiences, and can also be arranged to accommodate theater style seating or banquet rounds. THE WALL also features a full-service bar, a private green room, and full-service audio/visual.

Square Feet: 3,000

Capacity: 150 Reception

Banquet: 80



































PARTICLE UEST

lumin CAFE & KITCHEN Wild Muse

Birdly

to leave you soaring.

VIRTUALIS Reality is not enough.

W-NK WORLD

CONDUIT CAFE Vibrant, upbeat specialty coffee bar.

BRAINSTORM

What's your story? The brain knows. Portals into oddwood

Libations beneath a luminous digital forest.

DUELING SAXES &

田 ASYLUM BAR + ARCADE

SANCTUARY

**(5i)** FIVE IRON GOLF Indoor golf simulators.

作者对 ANALISE .

HALEXS COMET Dip soar & glide above AREA15.

THE PORTAL

DREAM . WERVER Heavenly milk bar and boba tea.

A-LOT

360° projection mapped room.

ılluminarıum

Pure joy in the palm of your hand.

THE WALL Multi-use venue with a super-sized display.

HEOW WOLF OMEGA MART You have no idea what's in-store for you!

MUSEUM

FIASCO

An immersive sound

LIFSOFF

KAPPA

Lest Spir