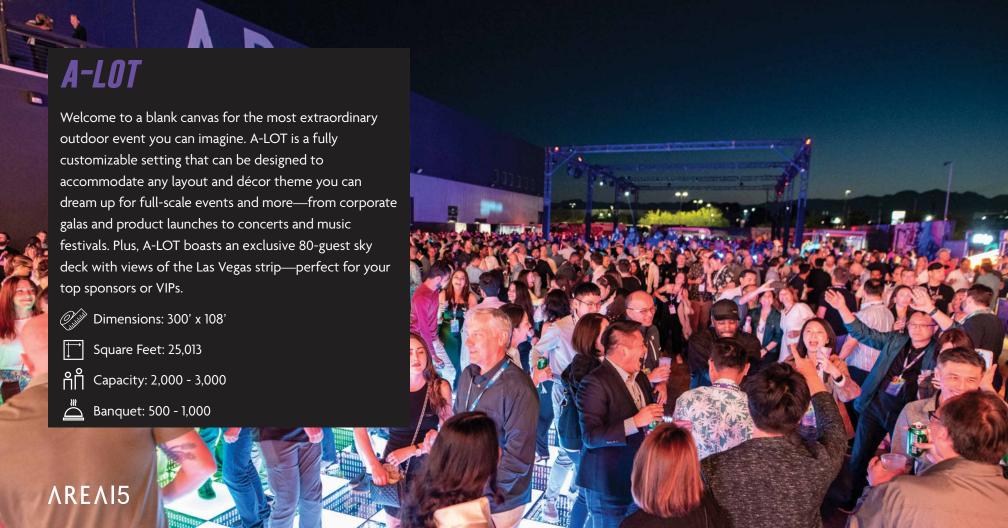

SANCTUARY

**(5i)** FIVE IRON GOLF Indoor golf simulators.

作者对 ANALISE .

HALEXS COMET Dip soar & glide above AREA15.

THE PORTAL

DREAM . WERVER Heavenly milk bar and boba tea.

A-LOT

360° projection mapped room.