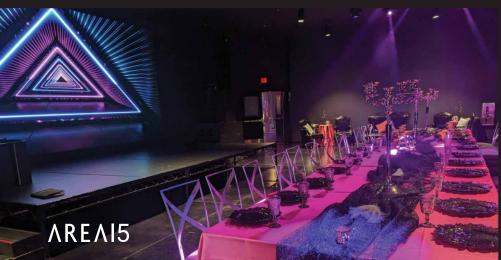

#### THE WALL

A STATE OF THE STA

Enter AREA15's most intimate event space, where everything from corporate gatherings and Q&As to live performances and after parties can come to life, with a brilliant 20 x 10foot LED video wall and stage as a backdrop. At THE WALL, customization comes with no limit. Situated between the A-LOT and PORTAL, THE WALL can be booked independently or in conjunction with any other AREA15 event venues and experiences, and can also be arranged to accommodate theater style seating or banquet rounds. THE WALL also features a full-service bar, a private green room, and full-service audio/visual.

Square Feet: 3,000

Capacity: 150 Reception

Banquet: 80

PARTICLE UEST

lumin CAFE & KITCHEN Wild Muse

Birdly

to leave you soaring.

VIRTUALIS Reality is not enough.