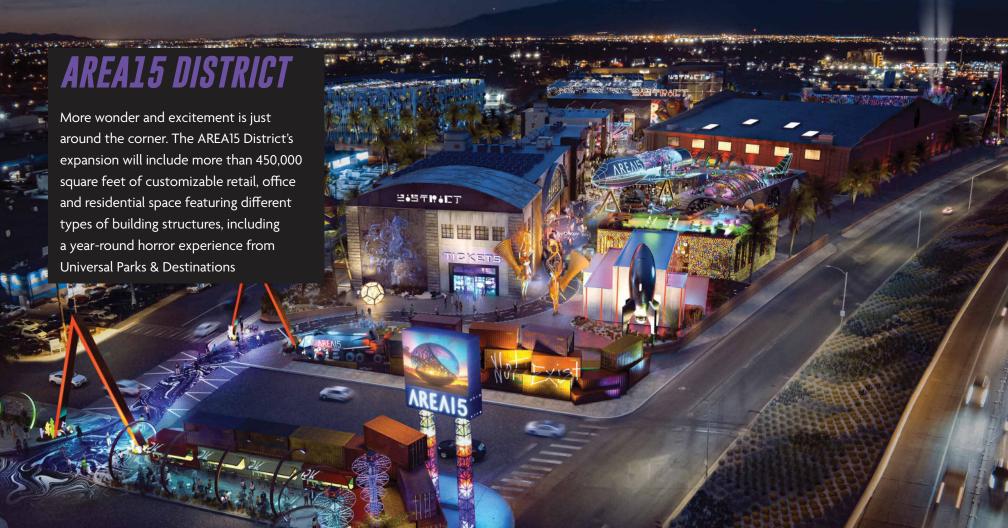

## AREAI5 Entertainment district

Located just off the I-15 and seven minutes from the Las Vegas Strip, the location is perfectly situated in the heart of the city.

ARTS DISTRICT

ALLEGIANT STADIUM

MANDALAY BAY