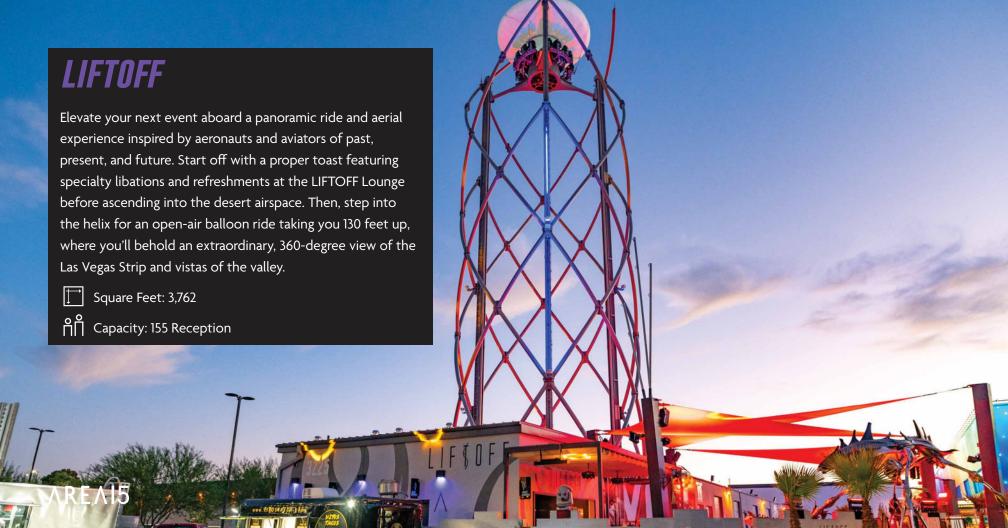

ns: 100' x 67'



Square Feet: 6,569



Capacity: 400 - 600 Reception



Banquet: 300



















#### THE WALL

A STATE OF THE STA

Enter AREA15's most intimate event space, where everything from corporate gatherings and Q&As to live performances and after parties can come to life, with a brilliant 20 x 10foot LED video wall and stage as a backdrop. At THE WALL, customization comes with no limit. Situated between the A-LOT and PORTAL, THE WALL can be booked independently or in conjunction with any other AREA15 event venues and experiences, and can also be arranged to accommodate theater style seating or banquet rounds. THE WALL also features a full-service bar, a private green room, and full-service audio/visual.

Square Feet: 3,000

Capacity: 150 Reception

Banquet: 80



































PARTICLE UEST

lumin CAFE & KITCHEN Wild Muse

Birdly

to leave you soaring.

VIRTUALIS Reality is not enough.

W-NK WORLD

CONDUIT CAFE Vibrant, upbeat specialty coffee bar.

BRAINSTORM

What's your story? The brain knows. Portals into oddwood

Libations beneath a luminous digital forest.

DUELING SAXES &

田 ASYLUM BAR + ARCADE

SANCTUARY

**(5i)** FIVE IRON GOLF Indoor golf simulators.

作者对 ANALISE .

HALEXS COMET Dip soar & glide above AREA15.

THE PORTAL

DREAM . WERVER Heavenly milk bar and boba tea.

A-LOT

360° projection mapped room.

ılluminarıum

Pure joy in the palm of your hand.

THE WALL Multi-use venue with a super-sized display.

HEOW WOLF OMEGA MART You have no idea what's in-store for you!

MUSEUM

FIASCO

An immersive sound

LIFSOFF

KAPPA

Lest Sp